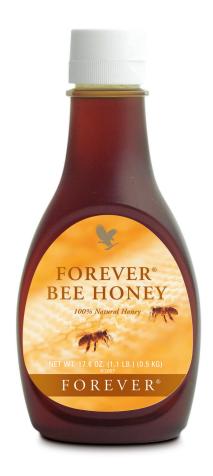

## Forever Bee Honey®

Bees make honey by traveling from flower to flower, removing the rich nectar, storing it briefly to mix with their enzymes, and then depositing the honey in their hives. Throughout the ages, honey has been recognized as a premium natural food – a storehouse of energy that is easily digestible.

This great-tasting, all natural sweetener is loaded with nature's goodness. Easy to digest, Forever Bee Honey® is a quick and natural energy source for any occasion!

CONTENTS 17.6 oz (1.1 LB.) (0.5 KG)

SUGGESTED USE Can be eaten alone or as a natural food sweetener.

| <b>N u t r i t i o n</b><br>Serving Size 1 Tbsp. (21g)<br>Servings Per Container 24 | F       | а   | C    | t     | S     |
|-------------------------------------------------------------------------------------|---------|-----|------|-------|-------|
| Amount Per Serving                                                                  |         |     |      |       |       |
| Calories 70                                                                         |         |     |      |       |       |
|                                                                                     |         | % I | Dail | y Va  | alue* |
| Total Fat Og                                                                        |         |     |      |       | 0%    |
| Sodium Omg                                                                          |         |     |      |       | 0%    |
| Total Carb. 17g                                                                     |         |     |      |       | 6%    |
| Sugars 14g                                                                          |         |     |      |       |       |
| Protein Og                                                                          |         |     |      |       |       |
| * Percent Daily Values are based or                                                 | n a 2,0 | 000 | calo | rie d | iet   |

INGREDIENTS Pure Honey.

- Convenient dispensing feature
- Provides quick energy
- Natural sweetener, easily digested.

These statements have not been evaluated by the Food and Drug Administration. These products are not intended to diagnose, treat, cure, or prevent any disease.