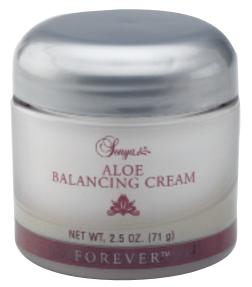

## Sonya® Aloe Balancing Cream

Sonya<sup>®</sup> Aloe Balancing Cream contains aloe plus revitalizing extracts and advanced moisturizers. These rich ingredients will help maintain proper moisture balance and appearance of your skin. Used with Sonya<sup>®</sup> Aloe Nourishing Serum, your skin will feel soft, smooth, and hydrated like never before!

## CONTENTS NET WT. 2.5 Oz. (71 g)

- · Contains aloe plus revitalizing extracts
- Helps maintain skin's moisture balance
- Leaves face soft and smooth.

PRODUCT #280

Version 10